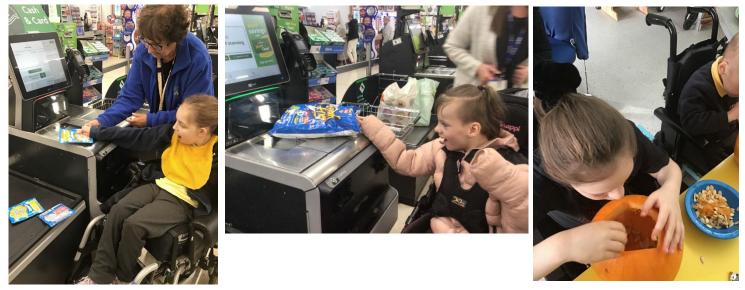

We have been looking at time in Maths.

We have cooked lots of yummy treats in Food Technology. We used apples from the garden and we have made apple cakes.

Before half term we all visited Morrison's to practise our money handling skills, we all loved using the automatic checkouts!

Halloween this week was lots of fun and we loved scooping out our pumpkins and designing scary faces.

Southview School and College Conrad Road, Witham, Essex, CM8 2TA School Telephone: 01376 503505 College Telephone: 01376 425372 Email <u>admin@southview.essex.sch.uk</u> Website <u>www.southview.essex.sch.uk</u> Headteacher Mr Julian Cochrane