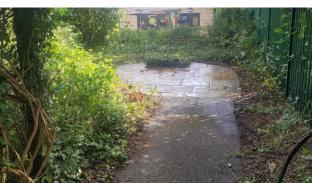

Kindly, we have had some parents volunteer and remove an overgrown and unusable area.

Our aim is to raise enough funds to have a sheltered area gazebo and sensory tunnel. Having this space will benefit all students, especially those with specified sensory needs.

This area will provide a safe environment where the students can be supported to calm and regulate therefore optimising learning and participation in the school environment, also to have somewhere with bright colours, pleasing scents, texture that invite touch etc. to enable sensory exploration.